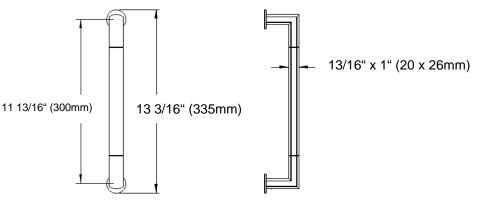

Pull handle ES 48 by KARCHER DESIGN to suit lever handle ER48 Oregon

T-shape, solid stainless steel

2 fixing points

Fixing centre: 11 13/16" / 15 3/4" (300/400 mm) Overall: 13 3/16" / 17 1/8" (335/435 mm)

Handle diameter: Oval 13/16" x 1" (20 x 26 mm)

Fixing with M8 single bolt through fixing

or back to back pair fixing

For timber, metal, PVC or glass door

Finish: satin stainless steel (finish code 71)

Karcher article no.: ES48-300 71 ES48-400 71